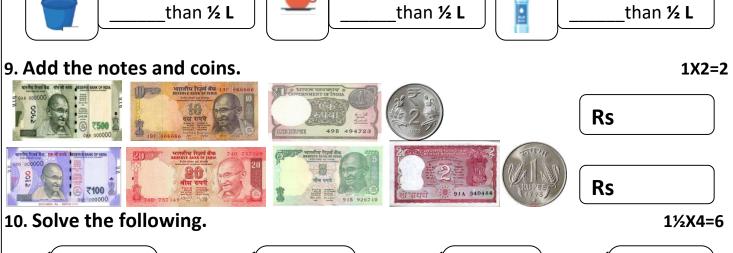

| Subject : Mathematics                                   | ARY SCHOOL , nmative Evaluation (Bilingual)- 2023-24 Student Name : Roll NO : | TQ.<br>Marks: 40<br>Date: |  |  |
|---------------------------------------------------------|-------------------------------------------------------------------------------|---------------------------|--|--|
| 1.Tick the heaviest object.                             |                                                                               | ½X2=1                     |  |  |
|                                                         | 2.                                                                            |                           |  |  |
| 2.Write whether the follow                              | ving objects are more or less than half kg                                    | . 1X3=3                   |  |  |
|                                                         | (2)                                                                           |                           |  |  |
| than ½ k                                                | g      than ½ kg                                                              | Than <b>½ kg</b>          |  |  |
| 3.Fill in the blanks by looking at the pictures . 1X3=3 |                                                                               |                           |  |  |
| -0 -0 -0 -0 -0                                          | There are groups.                                                             |                           |  |  |
| SP SP SP SP                                             | There arebaloons in each                                                      | group.                    |  |  |
| 4 4 4 4 4                                               | There are baloons in all gr                                                   | -                         |  |  |
| 4.Fill in the blanks by look                            |                                                                               | 1X6=6                     |  |  |
|                                                         |                                                                               |                           |  |  |
| 3 X 7 4 X 3                                             | 5 X 4 6 X 4 7 X 6                                                             | 8 X 7                     |  |  |
|                                                         |                                                                               |                           |  |  |
| F Fill in the blanks by last                            |                                                                               | 442.2                     |  |  |
| 5.Fill in the blanks by looking at the pictures . 1X3=3 |                                                                               |                           |  |  |
|                                                         | 45 72                                                                         | 90                        |  |  |
|                                                         | * ** ** ** ** **                                                              | ***                       |  |  |
| 6.Multifly .                                            |                                                                               | 1X3=3                     |  |  |
| 58 X 9                                                  | 48 X 7 a 3 5                                                                  | X 6                       |  |  |
|                                                         |                                                                               |                           |  |  |
| 7.Complete the pattern .                                | U U U                                                                         | 1X2=2                     |  |  |
| ? shop                                                  |                                                                               |                           |  |  |
| 1 3 6                                                   | 10                                                                            |                           |  |  |