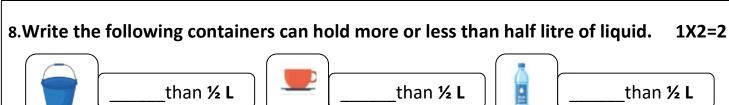

| Subject : Mathematics                                   | ARY SCHOOL , nmative Evaluation (Bilingual)- 2023-24 Student Name : Roll NO : | TQ.<br>Marks: 40<br>Date: |  |  |
|---------------------------------------------------------|-------------------------------------------------------------------------------|---------------------------|--|--|
| 1.Tick the heaviest object.                             |                                                                               | ½X2=1                     |  |  |
|                                                         | 2.                                                                            |                           |  |  |
| 2.Write whether the follow                              | ving objects are more or less than half kg                                    | . 1X3=3                   |  |  |
|                                                         | (2)                                                                           |                           |  |  |
| than ½ k                                                | g      than ½ kg                                                              | Than <b>½ kg</b>          |  |  |
| 3.Fill in the blanks by looking at the pictures . 1X3=3 |                                                                               |                           |  |  |
| -0 -0 -0 -0 -0                                          | There are groups.                                                             |                           |  |  |
| SP SP SP SP                                             | There arebaloons in each                                                      | group.                    |  |  |
| 4 4 4 4 4                                               | There are baloons in all gr                                                   | -                         |  |  |
| 4.Fill in the blanks by look                            |                                                                               | 1X6=6                     |  |  |
|                                                         |                                                                               |                           |  |  |
| 3 X 7 4 X 3                                             | 5 X 4 6 X 4 7 X 6                                                             | 8 X 7                     |  |  |
|                                                         |                                                                               |                           |  |  |
| F Fill in the blanks by last                            |                                                                               | 442.2                     |  |  |
| 5.Fill in the blanks by looking at the pictures . 1X3=3 |                                                                               |                           |  |  |
|                                                         | 45 72                                                                         | 90                        |  |  |
|                                                         | * ** ** ** ** **                                                              | ***                       |  |  |
| 6.Multifly .                                            |                                                                               | 1X3=3                     |  |  |
| 58 X 9                                                  | 48 X 7 a 3 5                                                                  | X 6                       |  |  |
|                                                         |                                                                               |                           |  |  |
| 7.Complete the pattern .                                | U U U                                                                         | 1X2=2                     |  |  |
| ? shop                                                  |                                                                               |                           |  |  |
| 1 3 6                                                   | 10                                                                            |                           |  |  |