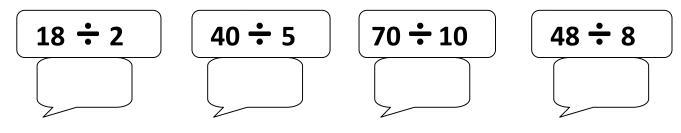

ಿ                                    | 22                                              | 18 | 4                                                     |  |
| Class V<br>ฮธกลิ                                     | 25                                              | 23 | 2                                                     |  |
| Total<br>ಒಟ್ಟು                                       |                                                 |    |                                                       |  |

- How many children in all are there in the school\_\_\_\_\_\_
- How many children in all are absent on that day \_\_\_\_\_
- The class with the highest number of absent students is \_\_\_\_\_\_\_
- The class with the least number of absent students is \_\_\_\_\_\_\_

## 12. Divide into groups.

1X4=4