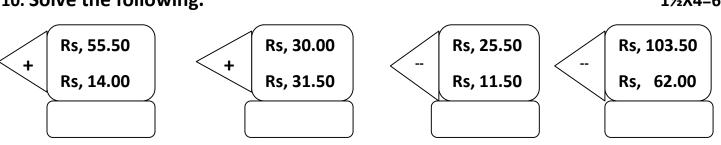

| Subject : Mathematics                                   | ARY SCHOOL , nmative Evaluation (Bilingual)- 2023-24 Student Name : Roll NO : | TQ.<br>Marks: 40<br>Date: |  |  |
|---------------------------------------------------------|-------------------------------------------------------------------------------|---------------------------|--|--|
| 1.Tick the heaviest object.                             |                                                                               | ½X2=1                     |  |  |
|                                                         | 2.                                                                            |                           |  |  |
| 2.Write whether the follow                              | ving objects are more or less than half kg                                    | . 1X3=3                   |  |  |
|                                                         | (2)                                                                           |                           |  |  |
| than ½ k                                                | g      than ½ kg                                                              | Than <b>½ kg</b>          |  |  |
| 3.Fill in the blanks by looking at the pictures . 1X3=3 |                                                                               |                           |  |  |
| -0 -0 -0 -0 -0                                          | There are groups.                                                             |                           |  |  |
| SP SP SP SP                                             | There arebaloons in each                                                      | group.                    |  |  |
| 4 4 4 4 4                                               | There are baloons in all gr                                                   | -                         |  |  |
| 4.Fill in the blanks by look                            |                                                                               | 1X6=6                     |  |  |
|                                                         |                                                                               |                           |  |  |
| 3 X 7 4 X 3                                             | 5 X 4 6 X 4 7 X 6                                                             | 8 X 7                     |  |  |
|                                                         |                                                                               |                           |  |  |
| F Fill in the blanks by last                            |                                                                               | 442.2                     |  |  |
| 5.Fill in the blanks by looking at the pictures . 1X3=3 |                                                                               |                           |  |  |
|                                                         | 45 72                                                                         | 90                        |  |  |
|                                                         | * ** ** ** ** **                                                              | ***                       |  |  |
| 6.Multifly .                                            |                                                                               | 1X3=3                     |  |  |
| 58 X 9                                                  | 48 X 7 a 3 5                                                                  | X 6                       |  |  |
|                                                         |                                                                               |                           |  |  |
| 7.Complete the pattern .                                | U U U                                                                         | 1X2=2                     |  |  |
| ? shop                                                  |                                                                               |                           |  |  |
| 1 3 6                                                   | 10                                                                            |                           |  |  |