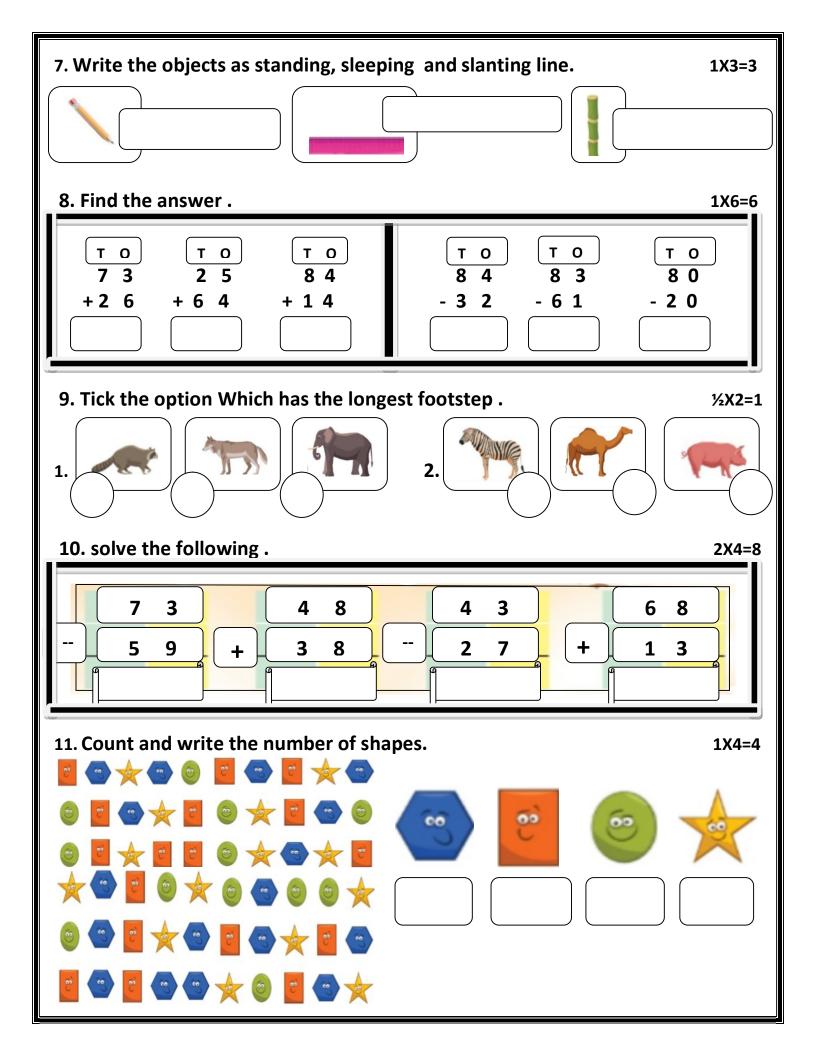

| GOVT HIGER PRIMARY SCHOOL , TQ.  Std: 2 Second Summative Evaluation (Bilingual)- 2023-24 Marks: 40  Subject: Mathematics Student Name: Date:                                                                                                                                                                                                                                                                                                                                                                                                                                                                                                                                                                                                                                                                                                                                                                                                                                                                                                                                                                                                                                                                                                                                                                                                                                                                                                                                                                                                                                                                                                                                                                                                                                                                                                                                                                                                                                                                                                                                                                                   |
|--------------------------------------------------------------------------------------------------------------------------------------------------------------------------------------------------------------------------------------------------------------------------------------------------------------------------------------------------------------------------------------------------------------------------------------------------------------------------------------------------------------------------------------------------------------------------------------------------------------------------------------------------------------------------------------------------------------------------------------------------------------------------------------------------------------------------------------------------------------------------------------------------------------------------------------------------------------------------------------------------------------------------------------------------------------------------------------------------------------------------------------------------------------------------------------------------------------------------------------------------------------------------------------------------------------------------------------------------------------------------------------------------------------------------------------------------------------------------------------------------------------------------------------------------------------------------------------------------------------------------------------------------------------------------------------------------------------------------------------------------------------------------------------------------------------------------------------------------------------------------------------------------------------------------------------------------------------------------------------------------------------------------------------------------------------------------------------------------------------------------------|
| 1.Write the expanded form, one has been done for you.  1X2=2  25 T O 68 T O 49 T O  20 5                                                                                                                                                                                                                                                                                                                                                                                                                                                                                                                                                                                                                                                                                                                                                                                                                                                                                                                                                                                                                                                                                                                                                                                                                                                                                                                                                                                                                                                                                                                                                                                                                                                                                                                                                                                                                                                                                                                                                                                                                                       |
| 2. Add the number in the leaves. 1X2=2                                                                                                                                                                                                                                                                                                                                                                                                                                                                                                                                                                                                                                                                                                                                                                                                                                                                                                                                                                                                                                                                                                                                                                                                                                                                                                                                                                                                                                                                                                                                                                                                                                                                                                                                                                                                                                                                                                                                                                                                                                                                                         |
| 55 + 2 = 0<br>24 + 9 = 0                                                                                                                                                                                                                                                                                                                                                                                                                                                                                                                                                                                                                                                                                                                                                                                                                                                                                                                                                                                                                                                                                                                                                                                                                                                                                                                                                                                                                                                                                                                                                                                                                                                                                                                                                                                                                                                                                                                                                                                                                                                                                                       |
| 3. Unscramble the words to make the names of week days. 1X4=4                                                                                                                                                                                                                                                                                                                                                                                                                                                                                                                                                                                                                                                                                                                                                                                                                                                                                                                                                                                                                                                                                                                                                                                                                                                                                                                                                                                                                                                                                                                                                                                                                                                                                                                                                                                                                                                                                                                                                                                                                                                                  |
| 1.D W E S E N A Y D - 2. U N A S Y D - 2.                                                                                                                                                                                                                                                                                                                                                                                                                                                                                                                                                                                                                                                                                                                                                                                                                                                                                                                                                                                                                                                                                                                                                                                                                                                                                                                                                                                                                                                                                                                                                                                                                                                                                                                                                                                                                                                                                                                                                                                                                                                                                      |
| 3. I R D F Y A 4.D N M O Y A                                                                                                                                                                                                                                                                                                                                                                                                                                                                                                                                                                                                                                                                                                                                                                                                                                                                                                                                                                                                                                                                                                                                                                                                                                                                                                                                                                                                                                                                                                                                                                                                                                                                                                                                                                                                                                                                                                                                                                                                                                                                                                   |
| 4. Tick the correct options.  1 X2=2  1. Which is the 4 <sup>th</sup> month of the year ?  (a) April (b) May (c) March (d) August                                                                                                                                                                                                                                                                                                                                                                                                                                                                                                                                                                                                                                                                                                                                                                                                                                                                                                                                                                                                                                                                                                                                                                                                                                                                                                                                                                                                                                                                                                                                                                                                                                                                                                                                                                                                                                                                                                                                                                                              |
| 2. Which month comess after January ?                                                                                                                                                                                                                                                                                                                                                                                                                                                                                                                                                                                                                                                                                                                                                                                                                                                                                                                                                                                                                                                                                                                                                                                                                                                                                                                                                                                                                                                                                                                                                                                                                                                                                                                                                                                                                                                                                                                                                                                                                                                                                          |
| (a) March (b) December (c) February (d) May                                                                                                                                                                                                                                                                                                                                                                                                                                                                                                                                                                                                                                                                                                                                                                                                                                                                                                                                                                                                                                                                                                                                                                                                                                                                                                                                                                                                                                                                                                                                                                                                                                                                                                                                                                                                                                                                                                                                                                                                                                                                                    |
| 5. Let's see how fast you can add. 1X6=6                                                                                                                                                                                                                                                                                                                                                                                                                                                                                                                                                                                                                                                                                                                                                                                                                                                                                                                                                                                                                                                                                                                                                                                                                                                                                                                                                                                                                                                                                                                                                                                                                                                                                                                                                                                                                                                                                                                                                                                                                                                                                       |
| 6+2+4=                                                                                                                                                                                                                                                                                                                                                                                                                                                                                                                                                                                                                                                                                                                                                                                                                                                                                                                                                                                                                                                                                                                                                                                                                                                                                                                                                                                                                                                                                                                                                                                                                                                                                                                                                                                                                                                                                                                                                                                                                                                                                                                         |
| 2+8+5= 2+8+5 = 4+4+4=                                                                                                                                                                                                                                                                                                                                                                                                                                                                                                                                                                                                                                                                                                                                                                                                                                                                                                                                                                                                                                                                                                                                                                                                                                                                                                                                                                                                                                                                                                                                                                                                                                                                                                                                                                                                                                                                                                                                                                                                                                                                                                          |
| 6. Add the notes and coins.  1 X2=2    The state of the last of th |
| HITCH CHAPT SIN 19F 666666  WHITCH CHAPT SIN 19F 666666  REPRESENTED TO THE PROPERTY OF THE PR |