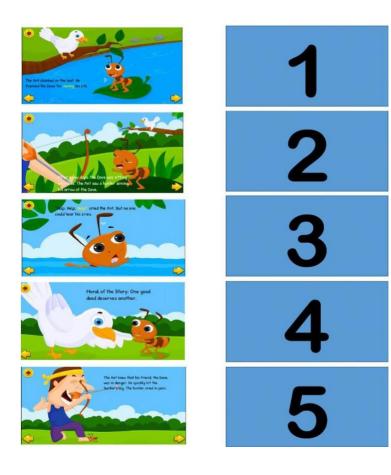

| _     |      |      |     | _     |
|-------|------|------|-----|-------|
| Green | pink | wise | see | stops |

- 1. Queen: \_\_\_\_\_
- 2. Drink : \_\_\_\_\_
- 3. Rice : \_\_\_\_\_
- 4. Hops : \_\_\_\_\_
- v. Match the jumbled story with picture.