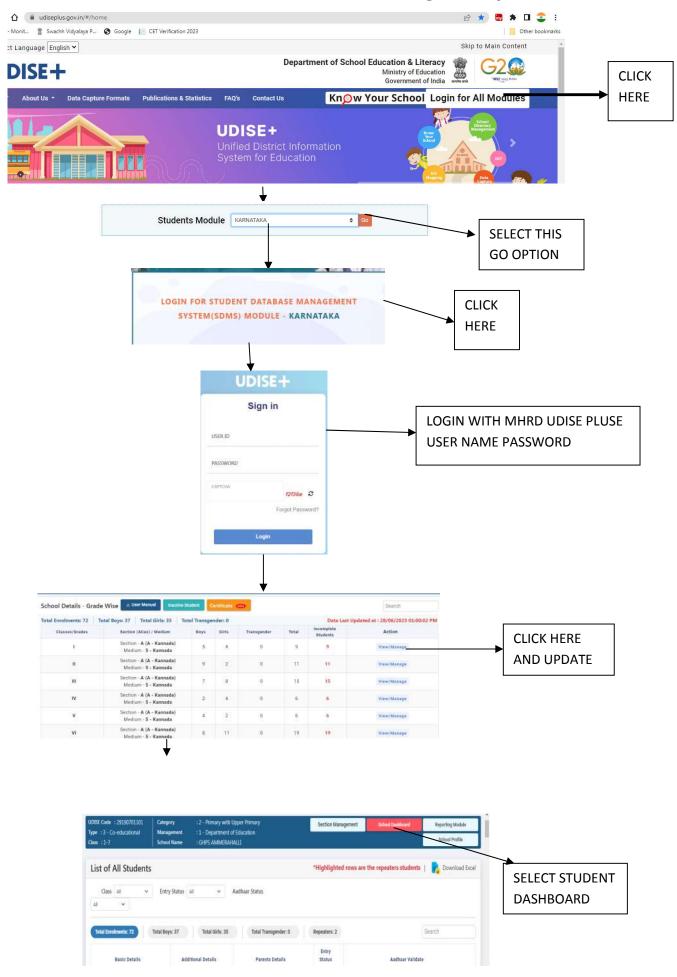

## **DUSIE PLUS Student Database Management System**

| Total Enrolments: 72 Tota                                                  |                                         |                                                                                                                |                                                        |               |                                                                    |                                                                                                                 | CLICK O      | N  |
|----------------------------------------------------------------------------|-----------------------------------------|----------------------------------------------------------------------------------------------------------------|--------------------------------------------------------|---------------|--------------------------------------------------------------------|-----------------------------------------------------------------------------------------------------------------|--------------|----|
|                                                                            | Boys: 37 Total Gir                      | Total Girls: 35 Total Trans                                                                                    |                                                        | Repeaters: 2  | Search                                                             |                                                                                                                 |              |    |
| Basic Details                                                              | Additional Details                      | Parents I                                                                                                      | Parents Details                                        |               | Aadhaar Validate                                                   |                                                                                                                 | STUDEN       |    |
| Name - AHALYA R<br>Gender - Female                                         | der - Female Section - A                |                                                                                                                | Father's Name - RAJANNA N<br>Mother's Name - PADMA A M |               | Aadhaar No. : NOT AVAILABLE<br>Name as per Aadhaar : NOT AVAILABLE |                                                                                                                 | NAME ANI     |    |
| DOB - 09/11/2016                                                           |                                         |                                                                                                                |                                                        |               |                                                                    |                                                                                                                 |              | -  |
| Name - CHANDANA S<br>Gender - Female<br>DO8 - 08/12/2016                   | Class - I<br>Section - A                | Father's Name - S<br>Mother's Name -                                                                           |                                                        | Not Started   |                                                                    | aar No. : <b>NOT AVAILABLE</b><br>as per Aadhaar : <b>NOT AVAILABLE</b>                                         |              |    |
| Student Name - AHALYA R                                                    | Class - I Section - A                   |                                                                                                                |                                                        |               |                                                                    |                                                                                                                 |              |    |
|                                                                            |                                         |                                                                                                                |                                                        |               |                                                                    |                                                                                                                 |              |    |
| General Profile                                                            | ool Record) 😥 4.1.2 Gender              |                                                                                                                | 4330-45                                                | 00/MM/YYYY) 🏍 | 11-AL                                                              | Photos Photos Photos                                                                                            |              |    |
| 4.1.1 Student's Name (as per Sch<br>AHALYA R                               | vol Record) 2-Female                    | × ~                                                                                                            | 4.1.3 Date of Birth (<br>09/11/2016                    |               | / E                                                                | Student Code/ID (as per State)                                                                                  | UPDATE       |    |
| 4.1.4 Mother's Name                                                        | 4.1.5 Father's Na                       |                                                                                                                |                                                        |               | -                                                                  | The second se |              |    |
| PADMA A M                                                                  | RAJANNA N                               | ime<br>V                                                                                                       | 4.1.6 Guardian's Nar                                   | te.           | ~                                                                  |                                                                                                                 | STUDENT      |    |
| Line Contractor                                                            |                                         |                                                                                                                | L                                                      |               |                                                                    |                                                                                                                 | DETAILS      |    |
| 4.1.7 Aadhaar Number of Student<br>99999959999                             | <ul> <li>4.1.5 Name or S</li> </ul>     | ludent as per/in Aadhaar Card                                                                                  |                                                        |               |                                                                    |                                                                                                                 | DETAILS      |    |
| Contact Details                                                            |                                         |                                                                                                                |                                                        |               |                                                                    |                                                                                                                 |              |    |
| 4.1.9 (a) Address                                                          |                                         |                                                                                                                | 4.1.9 (b) Pincode                                      |               |                                                                    | 4.1.10 (a) Mobile Number (of Student                                                                            |              |    |
| AMMERAHALLIABBANIKOLAR                                                     | QLAR.                                   | <i>v</i>                                                                                                       | 563101                                                 |               | ~                                                                  | Ocardian)<br>9923235656                                                                                         |              |    |
| 4.1.10 (b) Alternate Mobile Numb                                           | ana |                                                                                                                | L                                                      |               |                                                                    | 9923235656                                                                                                      |              |    |
| Parent/ Guardian)                                                          | Student/Parent/                         | and a second |                                                        |               |                                                                    |                                                                                                                 |              |    |
|                                                                            | ×                                       | 4                                                                                                              |                                                        |               |                                                                    |                                                                                                                 |              |    |
| <ul> <li>Yes No</li> <li>4.1.18 Whether the Str</li> <li>Yes No</li> </ul> | ident is Indian National?               | <ul> <li>Yes • No</li> <li>4.1.19 Is this Student<br/>Child in current or pree</li> <li>Yes • No</li> </ul>    |                                                        | 4             |                                                                    | ) When the student is mainstreamed?<br>Iler academic year                                                       | <b>\</b> UPE | DA |
| Update 📖                                                                   |                                         |                                                                                                                |                                                        |               |                                                                    |                                                                                                                 |              |    |