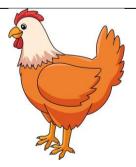

## III. Look at the picture and name the animals

6 x 1= 6

**IV. Colour the Picture** 

2 x 2= 4