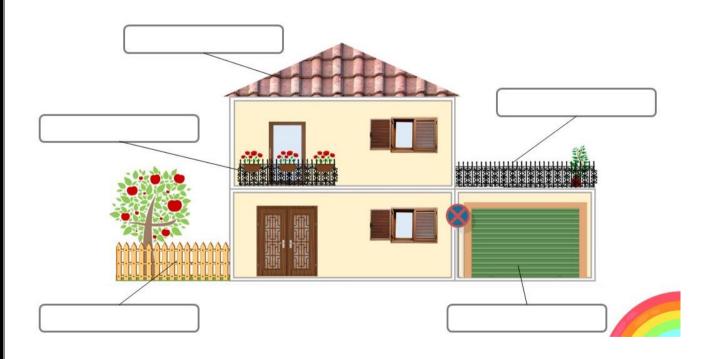

andard</b> | Student Name: |           |
|---------------------------------------|---------------|-----------|
| Timings: <b>90 Minutes</b>            |               | Marks: 20 |

## I. Look at the picture and write the corresponding Greetings $4 \times 1 = 4$







#### II. Write the beginning sounds







\_\_\_\_at \_\_\_un





\_\_\_\_nt

## III. Build some words yourself, (One is done for you)

 $4 \times 1 = 4$ 

| h | + | а | + | t | = | hat |
|---|---|---|---|---|---|-----|
| I | + | е | + | g | = |     |
| m | + | а | + | t | = |     |
| j | + | а | + | m | = |     |
| r | + | е | + | d | = |     |

## IV. Match the rhyming Words

4 x 1= 4

| 1. Bay | Pot |
|--------|-----|
| 2. Red | Met |
| 3. Set | Day |
| 4 Cot  | Bed |

#### **V.** Name the Parts of the House

4 x 1= 4



# GOVERNMENT MODEL HIGHER PRIMARY SCHOOL, TAYLUR, MULBAGAL TALUK

## FIRST SUMMATIVE ASSESSMENT (SA 1) 2023 -24

### **MATHEMATICS**

| WIATHEWIATICS                                                       |                     |                  |          |  |
|---------------------------------------------------------------------|---------------------|------------------|----------|--|
| Class: <b>2<sup>nd</sup> Standard</b><br>Timings: <b>90 Minutes</b> | Student Na          | Marks: <b>20</b> |          |  |
| I. Write the Place Val                                              | ue of given numbers |                  | 4 x 1= 4 |  |
| NUMBER                                                              | Hundred             | Ten              | Unit     |  |
| 259