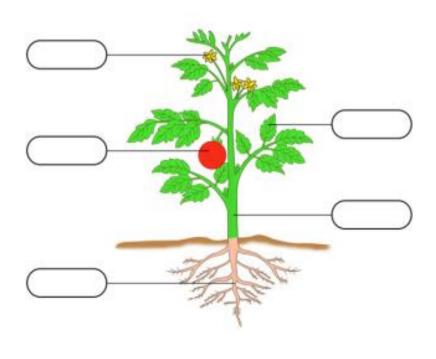

# GOVERNMENT MODEL HIGHER PRIMARY SCHOOL, TAYLUR, MULBAGAL TALUK

## FIRST SUMMATIVE ASSESSMENT (SA 1) 2023 -24

## **ENVIRONMENTAL SCIENCE**

| Class: 2" Standard         | Student Name: |                  |
|----------------------------|---------------|------------------|
| Timings: <b>90 Minutes</b> |               | Marks: <b>20</b> |

#### I. Look at the picture and name the members of the Family $5 \times 1 = 5$



## II. Name the parts of Plant

5 x 1= 5



## III. Look at the picture and name the animals

6 x 1= 6













**IV. Colour the Picture** 

2 x 2= 4





# GOVERNMENT MODEL HIGHER PRIMARY SCHOOL, TAYLUR, MULBAGAL TALUK

## FIRST SUMMATIVE ASSESSMENT (SA 1) 2023 -24

## **BILINGUAL ENGLISH**

| Class: <b>2<sup>nd</sup> Standard</b> | Student Name: |           |
|---------------------------------------|---------------|-----------|
| Timings: <b>90 Minutes</b>            |               | Marks: 20 |

## I. Look at the picture and write the corresponding Greetings $4 \times 1 = 4$







#### II. Write the beginning sounds







\_\_\_\_at \_\_\_un





\_\_\_\_nt

## III. Build some words yourself, (One is done for you)

 $4 \times 1 = 4$ 

| h | + | а | + | t | = | hat |
|---|---|---|---|---|---|-----|
| I | + | е | + | g | =