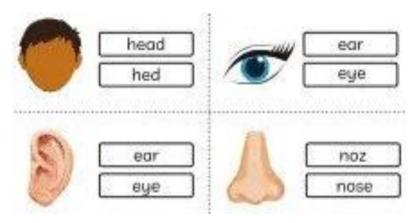

# IV. Circle the correct Parts of the Body

4 x 1= 4

V. Name the Food Items

4 x 1= 4

4 x 1= 4