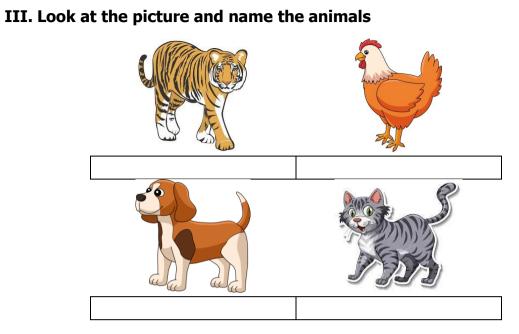

# IV. Circle the correct Parts of the Body

4 x 1= 4

V. Name the Food Items

4 x 1= 4

4 x 1= 4