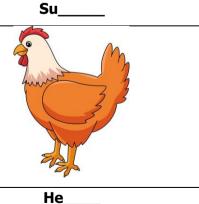

4



V. Name the Food Items

4 x 1= 4



4 x 1= 4

#### GOVERNMENT MODEL HIGHER PRIMARY SCHOOL, TAYLUR, MULBAGAL TALUK FIRST SUMMATIVE ASSESSMENT (SA 1) 2023 -24

# **BILINGUAL ENGLISH**

Class: **1<sup>st</sup> Standard** Timings: **90 Minutes**  Student Name: \_\_\_\_\_

Marks: 20

#### I. Write the Capital and Small Alphabets

5 x 2= 10

#### **CAPITAL ALPHABET**

| A               |   |   |  | E |   |   |  |  |
|-----------------|---|---|--|---|---|---|--|--|
|                 | L |   |  |   |   | Q |  |  |
|                 |   | W |  |   | Z |   |  |  |
| SMALL AL DUADET |   |   |  |   |   |   |  |  |

#### SMALL ALPHABET

| а |   | d |   |   | j |  |
|---|---|---|---|---|---|--|
|   | m |   |   | r |   |  |
| u |   |   | Z |   |   |  |

### II. Write the ending sounds

Ha



An





4 x 1= 4





3 x 1= 3



#### GOVERNMENT MODEL HIGHER PRIMARY SCHOOL, TAYLUR, MULBAGAL TALUK FIRST SUMMATIVE ASSESSMENT (SA 1) 2023 -24

## MATHEMATICS

Class: **1<sup>st</sup> Standard** Timings: **90 Minutes**  Student Name: \_\_\_\_\_

Marks: 20

### I. Write the Numbers from 1 to 100

| II. Add the follow | 3 x 1= 3 |    |
|--------------------|----------|----|
| 7                  | 9        | 8  |
| +2                 | +6       | +1 |
|                    |          |    |

| III. Subtract th | 3 x 1= 3 |    |  |
|------------------|----------|----|--|
| 8                | 5        | 7  |  |
| -2               | -1       | -4 |  |
|                  |          |    |  |

10 Marks

# **IV.** Count and Write

4 x 1= 4