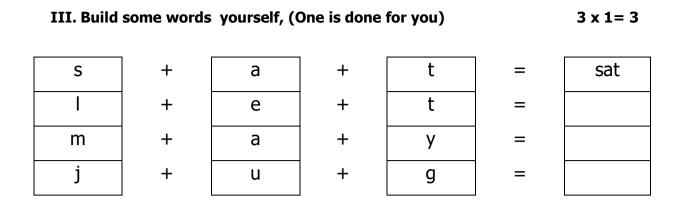

e the Food Items

4 x 1= 4



4 x 1= 4

#### GOVERNMENT MODEL HIGHER PRIMARY SCHOOL, TAYLUR, MULBAGAL TALUK FIRST SUMMATIVE ASSESSMENT (SA 1) 2023 -24

# **BILINGUAL ENGLISH**

Class: **1<sup>st</sup> Standard** Timings: **90 Minutes**  Student Name: \_\_\_\_\_

Marks: 20

#### I. Write the Capital and Small Alphabets

5 x 2= 10

#### **CAPITAL ALPHABET**

| A               |   |   |  | E |   |   |  |  |
|-----------------|---|---|--|---|---|---|--|--|
|                 | L |   |  |   |   | Q |  |  |
|                 |   | W |  |   | Z |   |  |  |
| SMALL AL DUADET |   |   |  |   |   |   |  |  |

#### SMALL ALPHABET

| а |   | d |   |   | j |  |
|---|---|---|---|---|---|--|
|   | m |   |   | r |   |  |
| u |   |   | Z |   |   |  |

### II. Write the ending sounds

Ha



An





4 x 1= 4





3 x 1= 3



#### GOVERNMENT MODEL HIGHER PRIMARY SCHOOL, TAYLUR, MULBAGAL TALUK FIRST SUMMATIVE ASSESSMENT (SA 1) 2023 -24

## MATHEMATICS

Class: **1<sup>st</sup> Standard** Timings: **90 Minutes**  Student Name: \_\_\_\_\_

Marks: 20

### I. Write the Numbers from 1 to 100

| II. Add the follow | 3 x 1= 3 |    |
|--------------------|----------|----|
| 7                  | 9        | 8  |
| +2                 | +6       | +1 |
|                    |          |    |

| III. Subtract th | 3 x 1= 3 |    |  |
|------------------|----------|----|--|
| 8                | 5        | 7  |  |
| -2               | -1       | -4 |  |
|                  |          |    |  |

10 Marks

# **IV.** Count and Write

4 x 1= 4