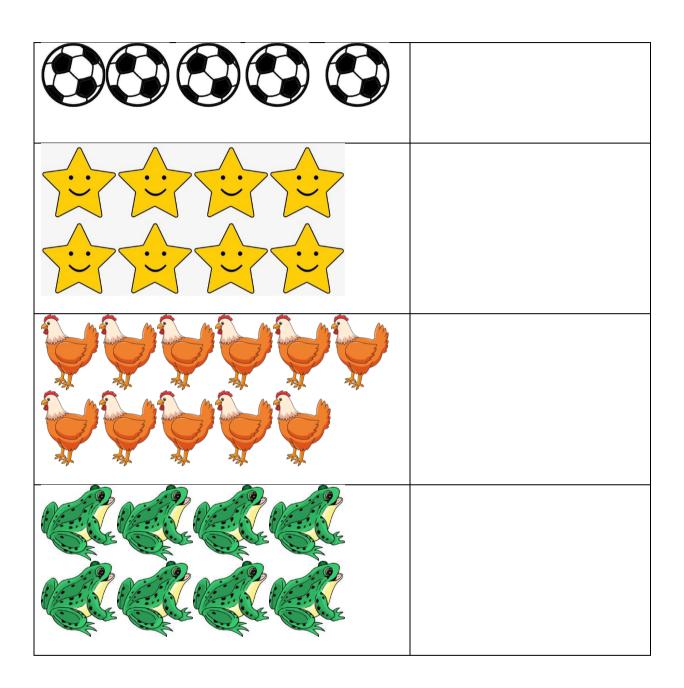

#### GOVERNMENT MODEL HIGHER PRIMARY SCHOOL, TAYLUR, MULBAGAL TALUK FIRST SUMMATIVE ASSESSMENT (SA 1) 2023 -24

## MATHEMATICS

Class: **1<sup>st</sup> Standard** Timings: **90 Minutes**  Student Name: \_\_\_\_\_

Marks: 20

# **IV.** Count and Write

4 x 1= 4