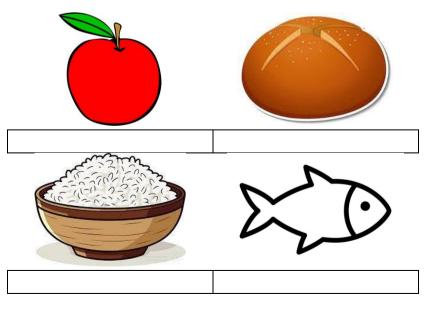

# IV. Circle the correct Parts of the Body

4 x 1= 4

V. Name the Food Items

4 x 1= 4

4 x 1= 4