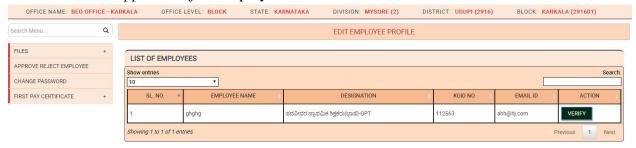

# Approve/Reject Employee by Superintendant

To approve the added employee details

Login as Superintendant

Select the menu Approve Reject Employee

Click on verify

Click on choose file to upload the relevant file

Click on reject to reject the employee details

Click on Approve button to approve the employee details

The approved employee's details will be sent to Block admin for approval