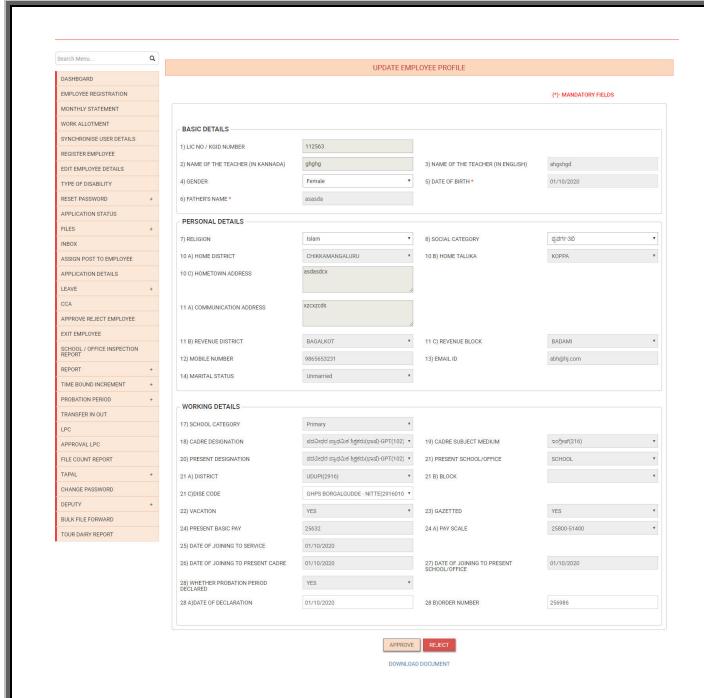

# Approve Reject Employee details by Block Admin

To approve the employee details

Login as block admin

Select the menu Approve Reject Employee

Click on download document to view the file uploaded by the superintendant while approving Click on approve to approve the employee details

Click on reject to reject the employee details