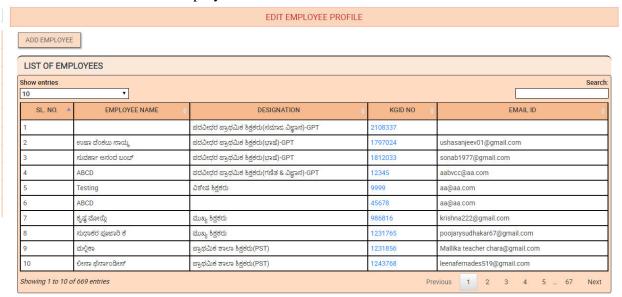

## Add New Employee

To add new employee Login as Caseworker Select the menu Add New Employee

Click on the button Add Employee Enter all the mandatory details and

## Update Employee Profile

To update the details of the profile Login as Caseworker Select the menu Add New Employee

Click on KGID to edit the profile details

Edit the details and Click on Update to save the modifications