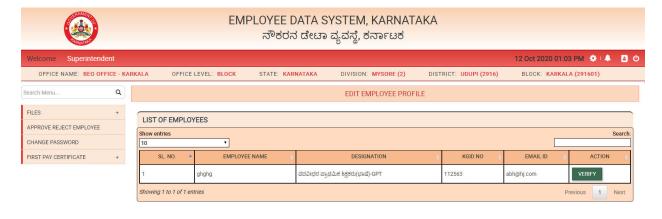

# Approve/Reject Employee by Superintendant

To approve the added employee details

Login as Superintendant

Select the menu Approve Reject Employee

Click on verify

Click on choose file to upload the relevant file

Click on reject to reject the employee details

Click on Approve button to approve the employee details

The approved employee's details will be sent to Block admin for approval