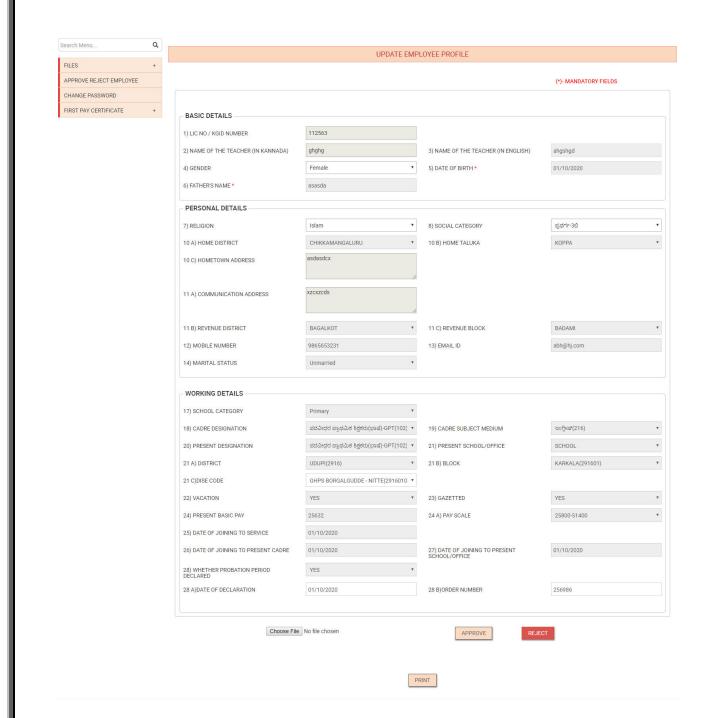

## Update Employee Profile

To update the details of the profile Login as Caseworker Select the menu Add New Employee

Click on KGID to edit the profile details

Edit the details and Click on Update to save the modifications