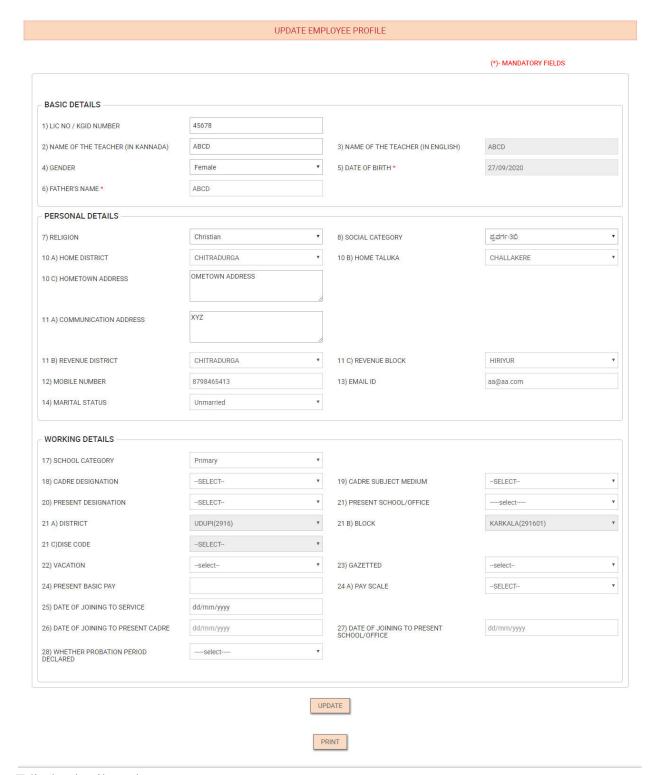

## Update Employee Profile

To update the details of the profile Login as Caseworker Select the menu Add New Employee

Click on KGID to edit the profile details

Edit the details and Click on Update to save the modifications

UPDATE EMPLOYEE PROFILE

Click on save to save the details

"Data saved successfully message will be displayed".