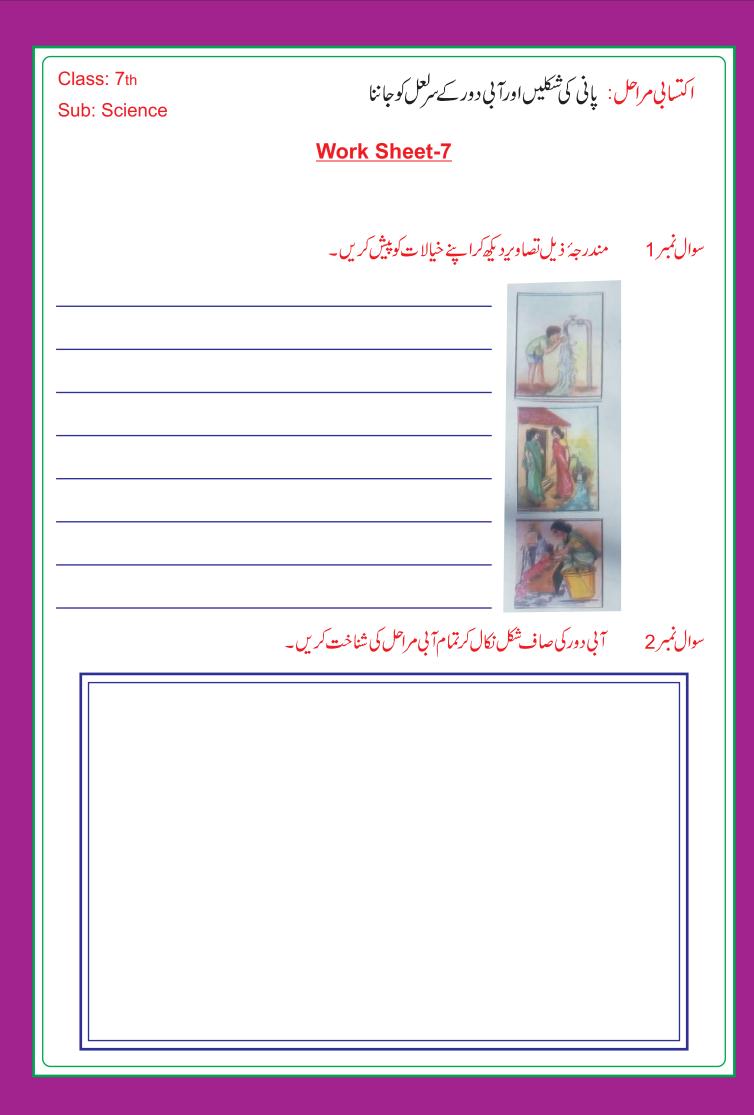

## Work Sheet-4

دی گئی تصاویر کود کی کر حرکت کے اقسام کو پیچان کر لکھو۔ سوال نمبر 1

سوال نمبر 2 مندرجہ ذیل سوالات کے جوابات کھو۔

- (1) وقت کی بنیادی اکائی کیا ہے؟
  - (2) جإل كاضابطه كهو-
- (3) ایک سادہ پنڈ ولم کو 40 اہتزاز پورے کرنے میں 24 سینڈ لگتے ہیں تو پینڈ ولم کا دوری وقت کیا ہے؟
- (4) دوشہروں کے درمیان کا فاصلہ 460 کلومیٹر ہے اگرایک بس اس فاصلہ کو 4 گھنٹوں میں طئے کرتی ہے توٹرین کی چال بتائے۔