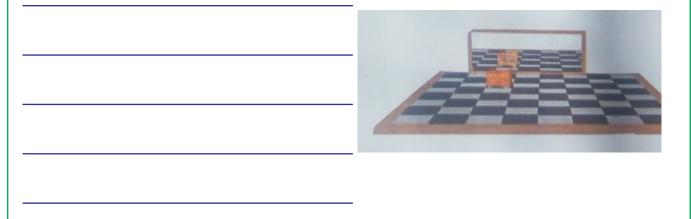

## سوال نمبر 3 دی گئی تصویر کے متعلق اپنے خیالات کھو۔ (مسطح آئینہ میں بنے والی شبیہہ کے تعلق سے )