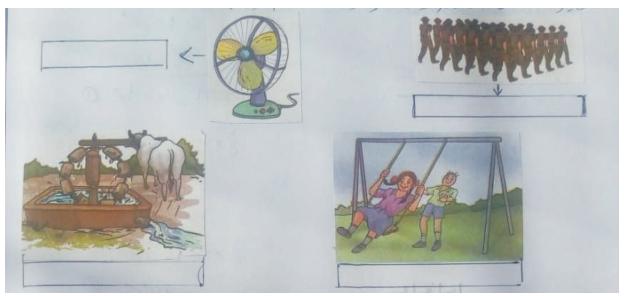

## Work Sheet-4

دی گئی تصاویر کود کی کر حرکت کے اقسام کو پیچان کر لکھو۔ سوال نمبر 1

سوال نمبر 2 مندرجہ ذیل سوالات کے جوابات کھو۔

- (1) وقت کی بنیادی اکائی کیا ہے؟
  - (2) جإل كاضابطه كهو-
- (3) ایک سادہ پنڈ ولم کو 40 اہتزاز پورے کرنے میں 24 سینڈ لگتے ہیں تو پینڈ ولم کا دوری وقت کیا ہے؟
- (4) دوشہروں کے درمیان کا فاصلہ 460 کلومیٹر ہے اگرایک بس اس فاصلہ کو 4 گھنٹوں میں طئے کرتی ہے توٹرین کی چال بتائے۔